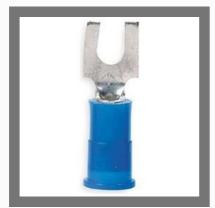

### FORK TERMINALS

Fork Terminals

Insulated Fork Terminals

Double Grip Insulated Fork Terminals