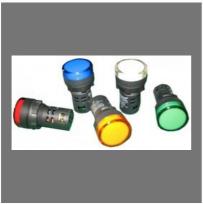

Cable Tie Mount Base

PG Gland

Panel Indicator Lights

Bus Bar Insulator

L- Type DMC/SMC

Three Pole Neutral Open

Heat Shrinkable Sleeves

PVC Spiral Wrapping Sleeve