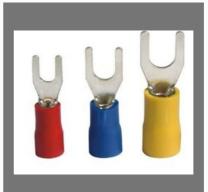

### FORK TERMINALS

Fork Terminals

Insulated Fork Terminals

Double Grip Insulated Fork Terminals